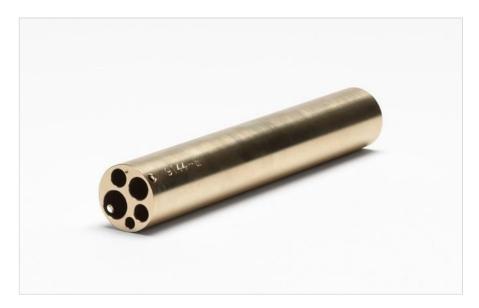

## Product overview: 9144-INSE | Insert "E" 9144, Metric Misc Holes w/0.25-inch Hole

This insert is designed for use with the 9144 Field Metrology Well.

- Insert "E" 9144, Metric Misc Holes w/0.25-inch Hole
- Holes: 4 mm (1); 6 mm (1); 8 mm (1); 10 mm (1); 1/4 in (1)