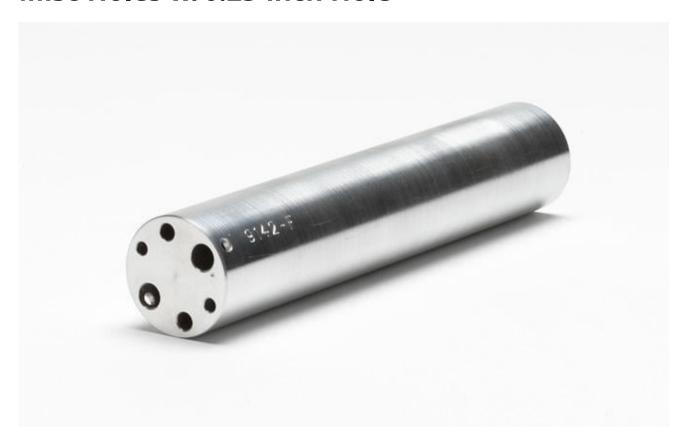

## 9142-INSF | Insert "F" 9142, Metric Comparison Misc Holes w/0.25-inch Hole

## Product overview: 9142-INSF | Insert "F" 9142, Metric Comparison Misc Holes w/0.25-inch Hole

This insert is designed for use with the 9142 Field Metrology Well.

- Insert "F" 9142, Metric Comparison Misc Holes w/0.25-inch Hole
- Holes: 3 mm (2); 4 mm (2); 6 mm (1); ¼ in (1)