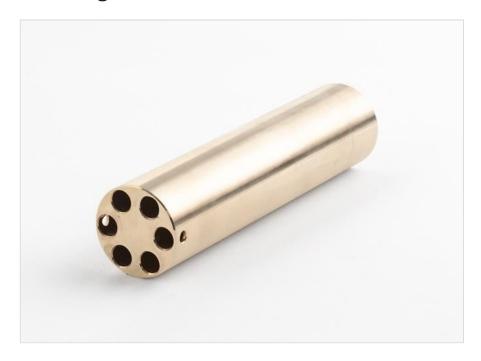

## 3141-4 | Insert, 9141 "C" Al-Brnz w/ 6 0.25" holes

# Product overview: 3141-4 | Insert, 9141 "C" Al-Brnz w/ 6 0.25" holes

Removable inserts are sized for probes with the named diameter. Use additional inserts to broaden the range of hole sizes available or to back up or replace existing inserts. This insert is designed for use with the 9141 Field Dry-Well.

• Insert "C" 9141

#### Specifications: 3141-4 | Insert, 9141 "C" Al-Brnz w/ 6 0.25" holes

| Hole size      | Quantity |
|----------------|----------|
| ¼ in (6.35 mm) | 6        |