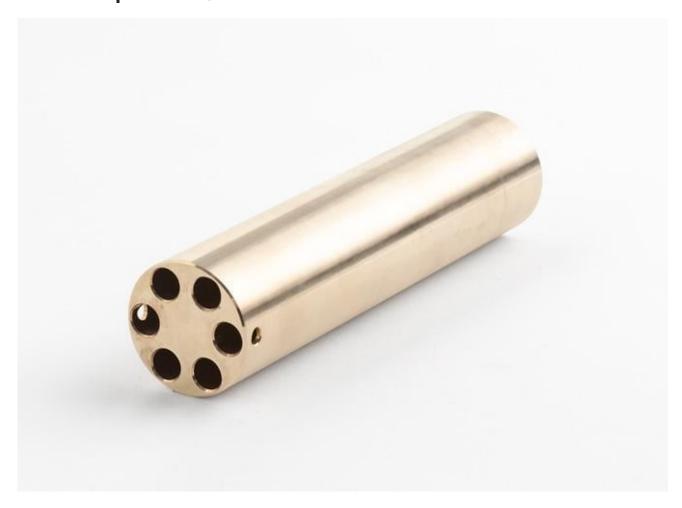

## 3141-4 | Insert, 9141 "C" Al-Brnz w/ 6 0.25" holes

# Product overview: 3141-4 | Insert, 9141 "C" Al-Brnz w/ 6 0.25" holes

Removable inserts are sized for probes with the named diameter. Use additional inserts to broaden the range of hole sizes available or to back up or replace existing inserts. This insert is designed for use with the 9141 Field Dry-Well.

• Insert "C" 9141

#### Specifications: 3141-4 | Insert, 9141 "C" Al-Brnz w/ 6 0.25" holes

| Hole size      | Quantity |
|----------------|----------|
| ¼ in (6.35 mm) | 6        |