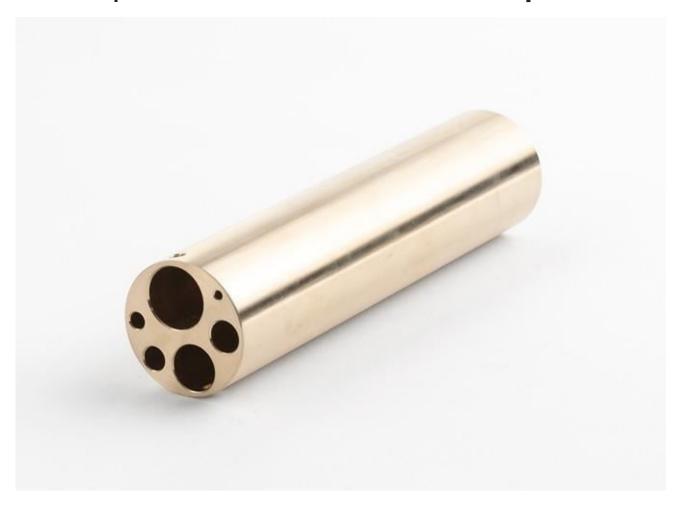

# 3141-3 | Insert, 9141 "B" Al-Brnz w/ cmprsn hls

### Product overview: 3141-3 | Insert, 9141 "B" Al-Brnz w/ cmprsn hls

Removable inserts are sized for probes with the named diameter. Use additional inserts to broaden the range of hole sizes available or to back up or replace existing inserts. This insert is designed for use with the 9141 Field Dry-Well.

#### Specifications: 3141-3 | Insert, 9141 "B" Al-Brnz w/ cmprsn hls

| Hole size        | Quantity |
|------------------|----------|
| 4.8 mm (3/16 in) | 2        |
| 6.35 mm (¼ in)   | 2        |
| 9.5 mm (3/8 in)  | 2        |