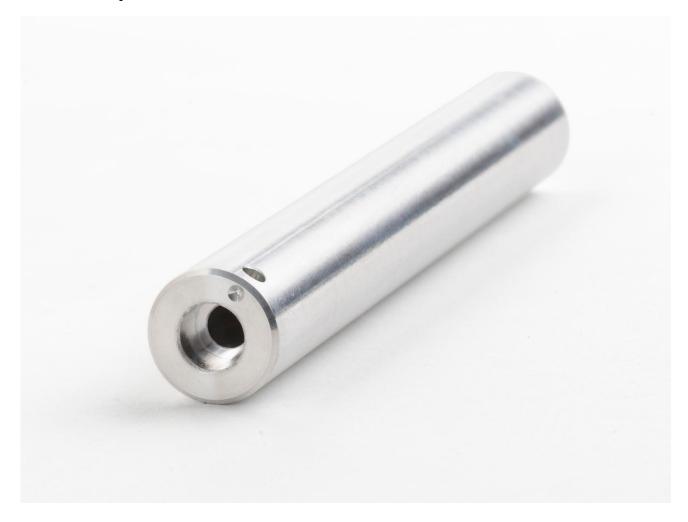

## 3102-8 | Insert, AL 1/2" X 4" 5/32"

## Product overview: 3102-8 | Insert, AL 1/2" X 4" 5/32"

Removable inserts are sized for probes with the named diameter. Use additional inserts to broaden the range of hole sizes available or to back up or replace existing inserts. This insert is designed for use with the 9009 Industrial Dual-Block Dry-Well and 9102S Handheld Dry-well.

• Hole size: 5/32 in (4 mm)