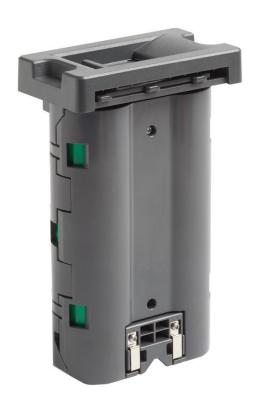

## **Product overview: PLS RBP10**

The PLS RBP10 is a NiMH rechargeable battery tray for the PLS H2, PLS HV2R, and PLS HV2G rotary laser levels. The accessory is included on the H2, HV2R, and HV2G System and Kit configurations. This accessory comes shipped in a generic carboard box with label.