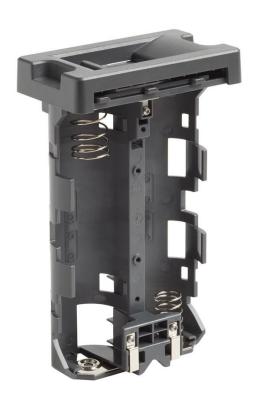

### **Product overview: PLS BP10**

The PLS BP10 Rotary Alkaline Battery Tray is compatible and included with the PLS H2, PLS HV2R, and PLS HV2G rotary lasers. The battery tray requires 4x D alkaline battery (not included). This accessory comes shipped in a generic cardboard box with label.

### PLS BP10

The PLS BP10 Rotary Alkaline Battery Tray is compatible and included with the PLS H2, PLS HV2R, and PLS HV2G rotary lasers. The battery tray requires 4x D alkaline battery (not included). This accessory comes shipped in a generic cardboard box with label.

#### Contents:

• PLS BP10 Rotary Alkaline Battery Tray