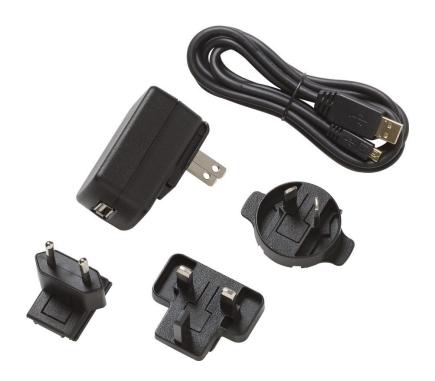

## Product overview: Replacement Charger for the Fluke VT04 Li-Ion Rechargeable Battery

Fluke VT04 charger, power supply,USB socket plug & go 5VDC 1 AMP 5 W - Replacement

## **Ordering information**

Fluke VT04 Charger