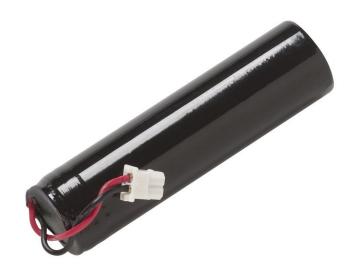

## Product overview: Replacement Li-ion Rechargeable Battery for the VT04

Replacement Li-ion Rechargeable Battery for the VT04

## **Ordering information**

**Fluke VT04 Battery** 