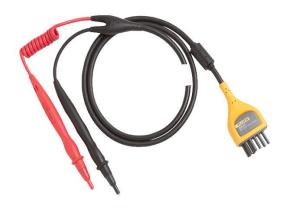

## Fluke BTL10 Basic Battery Analyzer Test Leads

## **Product overview: Fluke BTL10 Basic Battery Analyzer Test Leads**

Standard battery test probes for Fluke 500 Series Battery Analyzers. The BLT10 test probe is a kelvin test probe with built in save button designed to make easy battery impedance measurements.