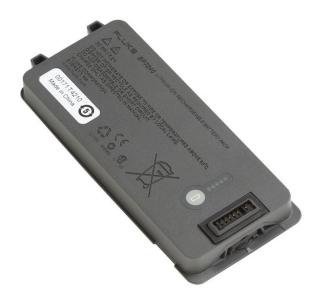

# Fluke BP7240 Li-Ion Battery Pack for 75x

## **Product overview: Fluke BP7240 Li-Ion Battery Pack for 75x**

Fluke BP7240 Li-Ion Battery Pack for the 75x Documenting Process Calibrator.

### Fluke BP7240

Li-Ion Battery Pack for 75x