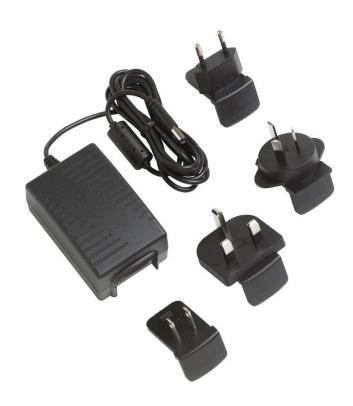

## Product overview: Fluke BC7240 Battery charger/Eliminator for 75x

Fluke BC7240 Battery Charger/Eliminator for the 75x Documenting Process Calibrator.

## **Ordering information**

Fluke BC7240

Battery charger/Eliminator for 75x