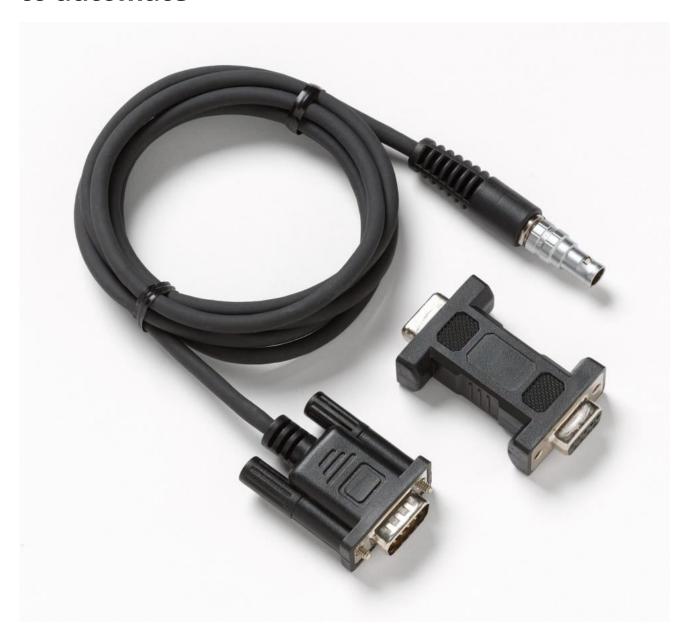

## HART DRYWELL CABLE | An interface cable kit that includes a null modem to connect the Fluke 754 with Fluke Calibration dry-wells and Micro-Baths to automate

Product overview: HART DRYWELL CABLE | An interface cable kit that includes a null modem to connect the Fluke 754 with Fluke Calibration dry-wells and Micro-Baths to automate

Use the HART DRYWELL CABLE to connect the Fluke 754 with these Fluke Calibration temperature sources to automate and document the calibration of temperature sensors and transmitters in the field or at the bench.

## **HART DRYWELL CABLE**

An interface cable kit that includes a null modem to connect the Fluke 754 with Fluke Calibration dry-wells and Micro-Baths to automate and document the calibration of temperature sensors and transmitters in the field or at the bench.