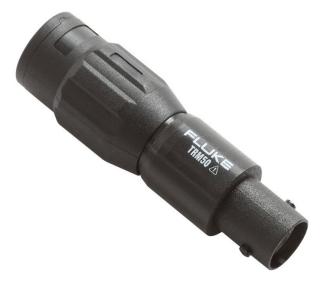

# Fluke TRM50 Coaxial Feed-through BNC Male to BNC Female Cable Terminator

## Product overview: Fluke TRM50 Coaxial Feed-through BNC Male to BNC Female Cable Terminator

Fluke TRM50 Coaxial Feed-through Terminators come standard with Fluke 190-502-III and 190-504-III ScopeMeter Portable Oscilloscopes and are compatible with other <u>Fluke ScopeMeter 190 Series III</u> or Series II Test Tools. TRM50 Cable Terminators help ensure proper termination of coaxial signal cables such as the <u>Fluke PM9091 50 Ohm Coaxial</u> <u>Set</u>, and <u>Fluke PM9092 50 Ohm Coaxial Cable Set</u>, when used with high frequency signals and signals with a fast (short) risetime. The TRM50 also helps to prevent signal reflections on the coaxial cable that might distort signal fidelity.