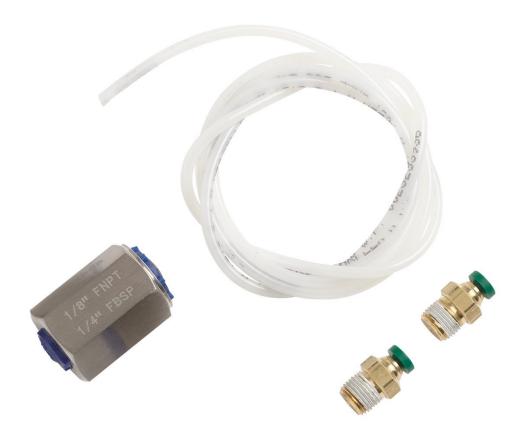

## **Product overview: Fluke 71X Hose Kit Accessory**

The Fluke 71X Hose Kit is compatible with the 717 and 718 calibrators 100 PSI and below.

**Application:** Translucent accessory hoses allow the technician to easily identify if there is oil or other contaminants in the hose before they get into your calibrator.

**Included:** The kit contains one translucent hose one meter long, easy to connect push fit connectors for both connection to the calibrator and the device under test and one 1/8 F-NPT to 1/4 F-BSP female-female adapter.