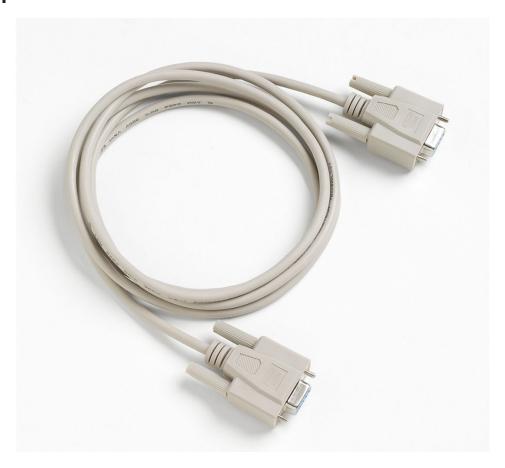

# 2508 | Serial Cable Kit

### **Product overview: 2508 | Serial Cable Kit**

• Serial cable kit for 1502 or 1504 Thermometer Readouts

#### 2508

Serial Cable Kit