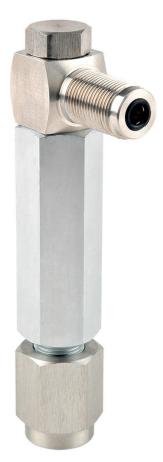

### **Product overview: P5543 Angle Adapter**

To calibrate gauges with the pressure connection on the rear (e.g. panel mount gauges) In their correct operating position, an angle adaptor should be used. The angle adapter uses the standard gauge adapters and positions the gauges at 90°. The maximum working pressure of this unit is 10,000 psi (700 bar).

### **Specifications: P5543 Angle Adapter**

| Specifications        |                                        |
|-----------------------|----------------------------------------|
| Body materials        | Stainless steel                        |
| O-Rings               | Nitrile                                |
| Test Port Adapters    | As supplied with calibrator            |
| Calibrator Connection | 3/8 BSP male (mating adapter supplied) |