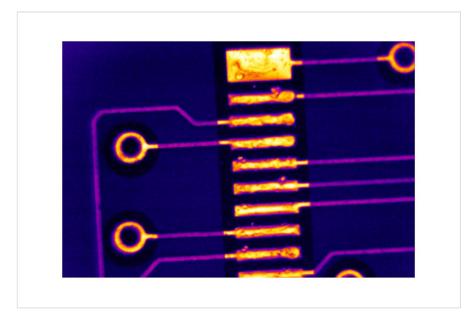

## Product overview: 25\* Micron Macro Infrared Smart Lens

Get an incredibly detailed image of very small objects so you can gain insight into thermal buildup and dissipation on printed circuit boards, identify a faulty or undersized component, or potentially even pinpoint precise faulty locations on those components. See details as small as 25 microns, which is smaller than the average human hair.