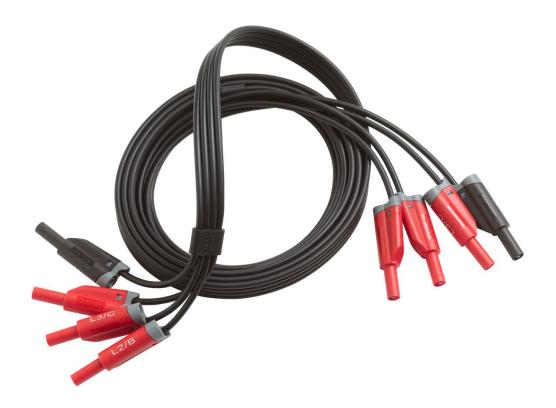

## Product overview: Fluke 3PHVL-1730 Cable Assembly, Voltage Test Lead

Flat, three phase voltage connection cable for the Fluke 1730 Energy Logger.

## Fluke 3PHVL-1730

Cable Assembly, Voltage Test Lead 3-Phase+N