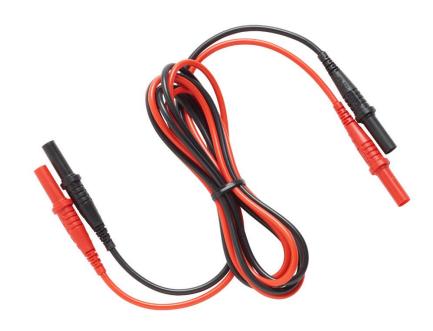

## **Product overview: Fluke 17XX-TL 1.5M Test Lead Set**

1.5 m test lead for connecting measurement input to Fluke 17XX Power or Energy Loggers.

## **Ordering information**

FLUKE-17XX-TL 1.5M

Test Lead Set, 1000V CAT III, Non-stackable connectors; 1.5M; Red/Blk