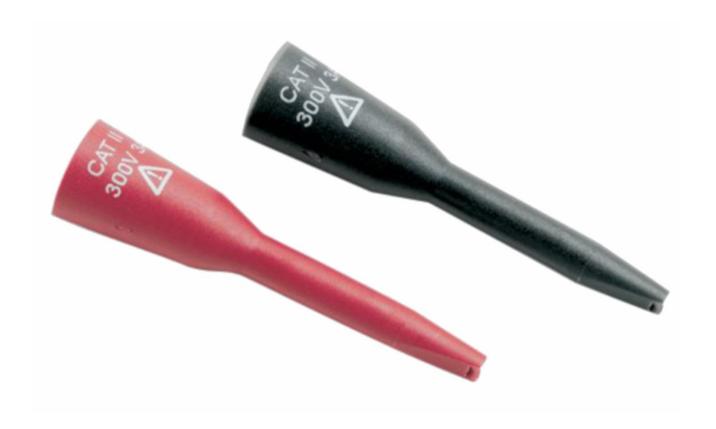

# Fluke 8845A-TPIT Test Probe Ic Tip Set (Red And Black)

### **Key features**

- One pair (red and black)
- Snaps onto DMM probes with .080 in (2 mm) O.D. Tips
- Designed to IEC 1010 standard
- Pin tip jack at the adapter end is recessed for added insulation protection
- Adapter allows easy access to leads of through-hole IC's
- Insulation at the tip fits between leads to prevent accidental shorting

## Specifications: Fluke 8845A-TPIT Test Probe Ic Tip Set (Red And Black)

| Specifications    |                                           |                                                                                    |
|-------------------|-------------------------------------------|------------------------------------------------------------------------------------|
| Materials         | Tip:                                      | Stainless steel, nickel plated Body: Polypropylene, fire retardant, UL94 V-2 rated |
| Color             | One red, one black                        |                                                                                    |
| Safety            | IEC 1010-2-031, Category II, P2 compliant |                                                                                    |
| Operating voltage | 300 V rms/dc                              |                                                                                    |
| Current           | 3 A                                       |                                                                                    |