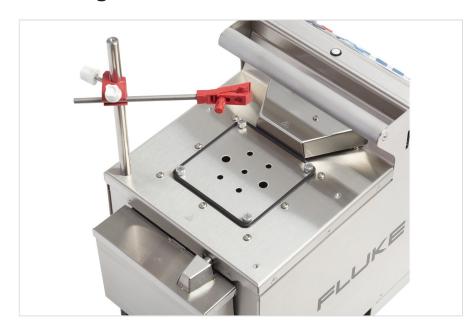

### Product overview: 7109-2051 Single Probe Clamp Kit

Stainless Steel Probe Access Cover.

## 7109-2051

7109-2051 Single Probe Clamp Kit