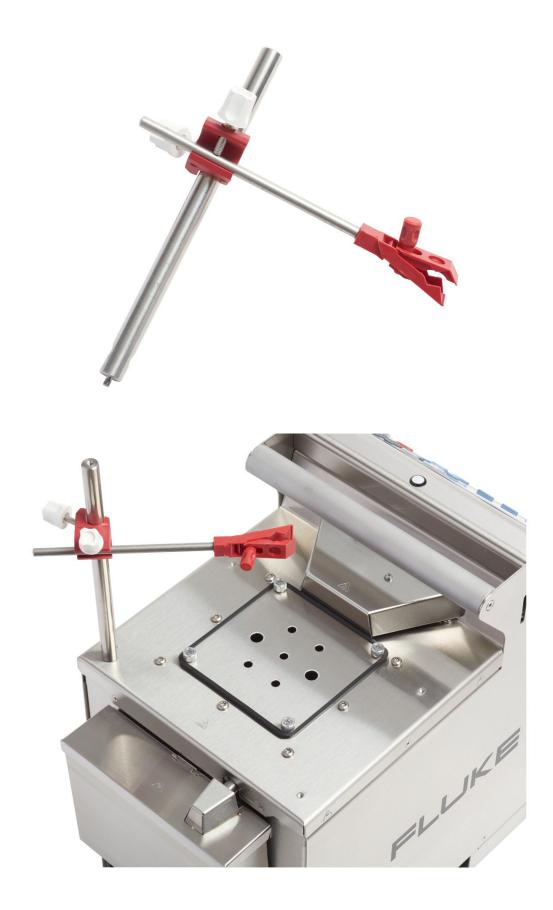

### Product overview: 7109-2051 Single Probe Clamp Kit

Stainless Steel Probe Access Cover.

## 7109-2051

7109-2051 Single Probe Clamp Kit