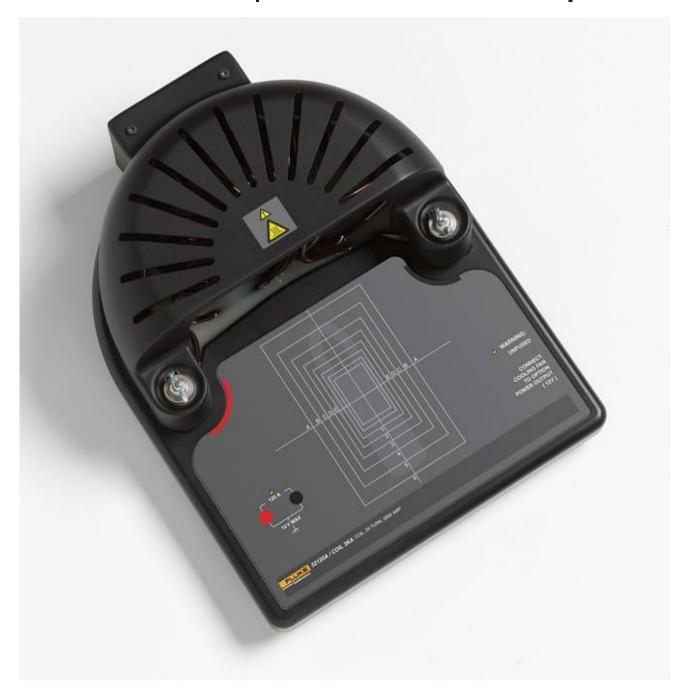

## 52120A/COIL3KA | Coil, 25 Turn, 3000 Amp

Product overview: 52120A/COIL3KA | Coil, 25 Turn, 3000 Amp

The 52120A/COIL3KA, COIL, 25 TURN, 3000 AMP is a 12 V-powered coil with a maximum compliance voltage rating of 4.5 volts RMS. With forced-convection cooling, it may run continuously at 120 amps, allowing it to calibrate clamp meters up to 3000 amps.