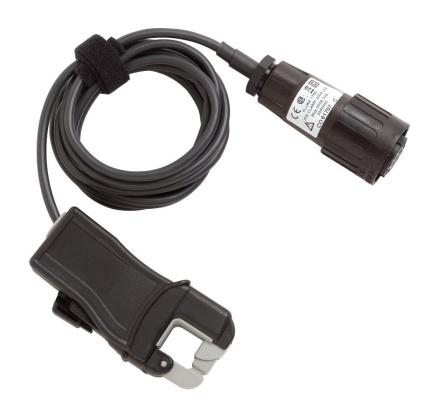

## Fluke TPS Clamp 200 A/20 A Clip-on Current Transformer

## Specifications: Fluke TPS Clamp 200 A/20 A Clip-on Current Transformer

| General Specifications                                                                                             |                                         |
|--------------------------------------------------------------------------------------------------------------------|-----------------------------------------|
| Measuring Range selectable per software                                                                            | 0.2 A to 20 A 2 A to 200 A              |
| Peak current for sinusoidal currents                                                                               | 74 A 300 A                              |
| Iinsic error                                                                                                       | 0.5%                                    |
| Frequency Range                                                                                                    | 40 Hz to 10 kHz                         |
| Operating Voltage                                                                                                  | 300 V CAT IV                            |
| Phase Error                                                                                                        | 0.5°                                    |
| Jaw Opening                                                                                                        | < 15 mm diameter or 15 x 17 mm bus bars |
| Errors in % of measuring range at 23 °C Phase angle error at nominal current Imax maximum current without time lir |                                         |

## **Ordering information**

Fluke TPS CLAMP 200A/20A

200 A / 20 A Clip-on Current Transformer