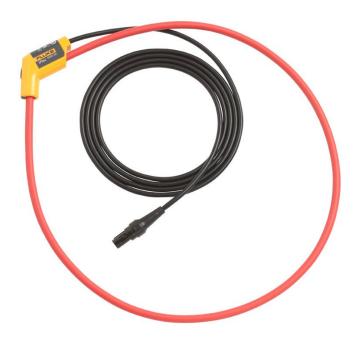

### **Product overview: Fluke i17XX-flex6000 iFlex® Current Clamp**

The Fluke 17XX 36 inch iFlex flexible current probes expand the measurement range of the Fluke 17XX Energy or Power Logger to 6000A AC while providing the ultimate measurement flexibility. The iFlex probes connect directly to the energy logger, displaying current measurements without error prone scaling factors. The 1.8 m (6 ft) cord allows separation between the measurement location and the energy logger making it easier to view the display. Fluke 17XX iFlex cables are available in 12, 24, and 36 inch.

### I17XX-FLEX6000

6000A 36 inch iFlex® Current Clamps