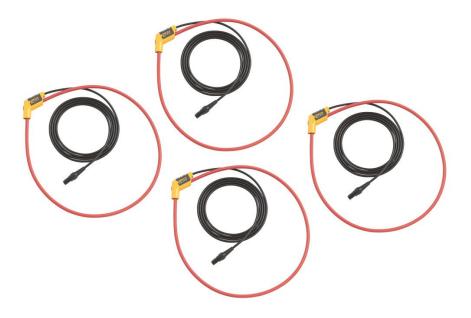

## Product overview: Fluke i17XX-flex6000/4pk iFlex® Current Clamp

The Fluke 17XX 36 inch iFlex flexible current probes expand the measurement range of the Fluke 17XX Energy or Power Logger to 6000 A ac while providing the ultimate measurement flexibility. The iFlex probes connect directly to the energy logger, displaying current measurements without error prone scaling factors. The 1.8 m (6 ft) cord allows separation between the measurement location and the energy logger making it easier to view the display. Fluke 17XX iFlex cables are available in 12, 24, and 36 inch.

### I17XX-FLEX6000/4PK