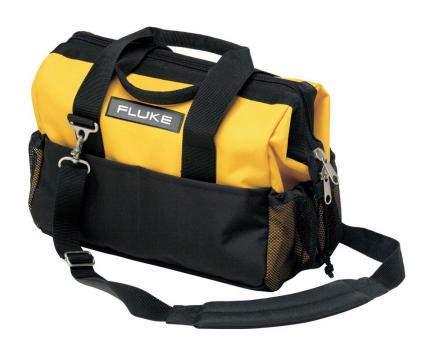

# Fluke C550 Tool Bag

### **Key features**

- Steel reinforced frame
- Rugged ballistic cloth with heavy duty hardware
- Large zippered storage compartment with 25 pockets
- Weather resistant
- Carry all your tools to the job
- One year warranty