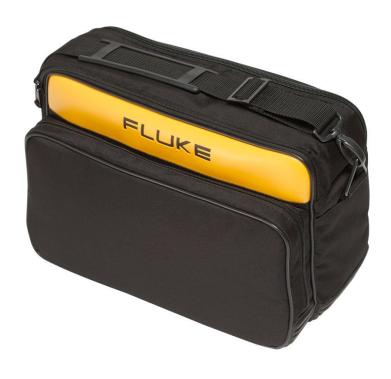

# **C345 Soft Carrying Case**

### **Key features**

- The perfect case for carrying a wide range of Fluke handheld test tools and accessories
- Movable internal divider provides flexibility for odd-sized items like test gauges and current probes
- Large enough for all your accessories and instrument manuals
- Outer pouch, outer zipper pocket and two slash pockets for convenient accessory storage
- Outer pouch includes an elastic accessory strap and mesh accessory retainer for convenience
- Durable polyester 600D case construction for long life Includes detachable, extendable shoulder strap

#### Fluke C345

Soft Carrying Case

Durable polyester 600D case construction for long life includes detachable, extendable shoulder strap