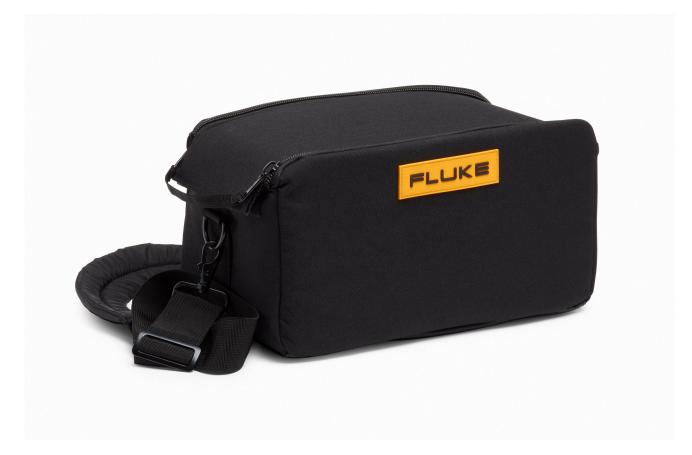

# Product overview: Fluke C1730 Soft Case

Soft shell carrying case for the Fluke 1730 Energy Logger and accessories.

## C1730

1730 Soft Case