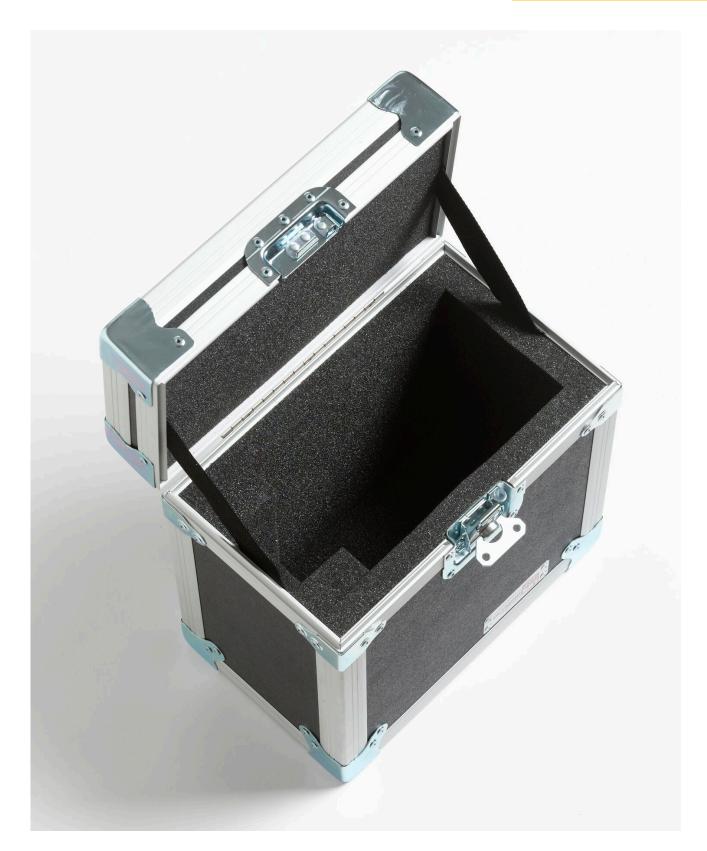

**TECHNICAL DATA** 

## 9316 | Rugged Carrying Case: 9103







## **Product overview: 9316 | Rugged Carrying Case: 9103**

- Rugged carrying case for the 9103 Dry-Well Calibrator
- Laminated birch or lightweight composite panels
- 2 Fluke Corporation 9316 | Rugged Carrying Case : 9103



- Recessed steel handles and latches
- Foam lined for impact protection



## **Ordering information**



**9316**Rugged Carrying Case: 9103



## Fluke. Keeping your world up and running.®

Fluke Corporation

PO Box 9090, Everett, WA 98206 U.S.A.

BUT. FLUKE SOUTH EAST ASIA PTE LTD

Menera Satu Sentra Kelapa Gading #06-05 JI. Bulevar Kelapa Gading Kav. LA# No. 1

Summarecon Kelapa Gading

Jakarta Utara 14240 Indonesia Tel: +62 21 2938 5922

Email: info.asean@fluke.com www.fluke.com/id-en

©2025 Fluke Corporation. Specifications subject to

change without notice.

0