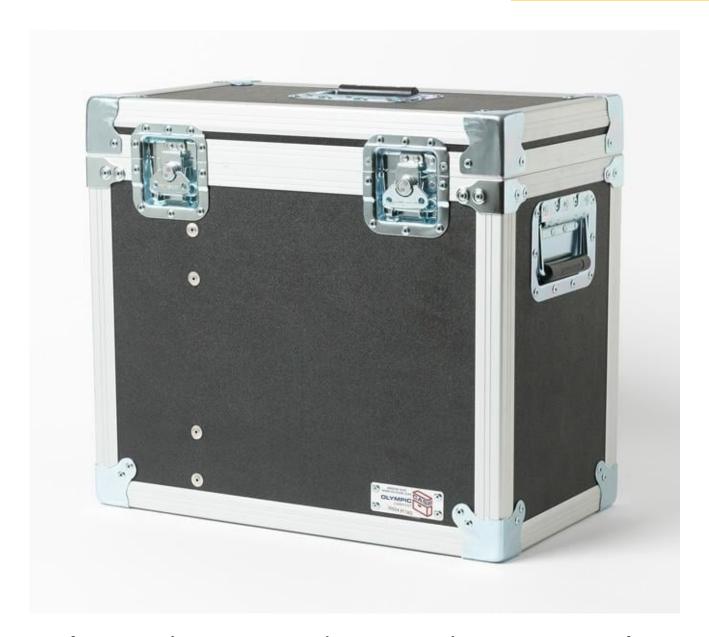

## Product overview: 9170-CASE | Case, Carrying, 9170-3 Metrology Wells

- Carrying case for the 9170 Series Metrology Well Calibrators
- Laminated birch or lightweight composite panels
- Recessed steel handles and latches
- Foam lined for impact protection