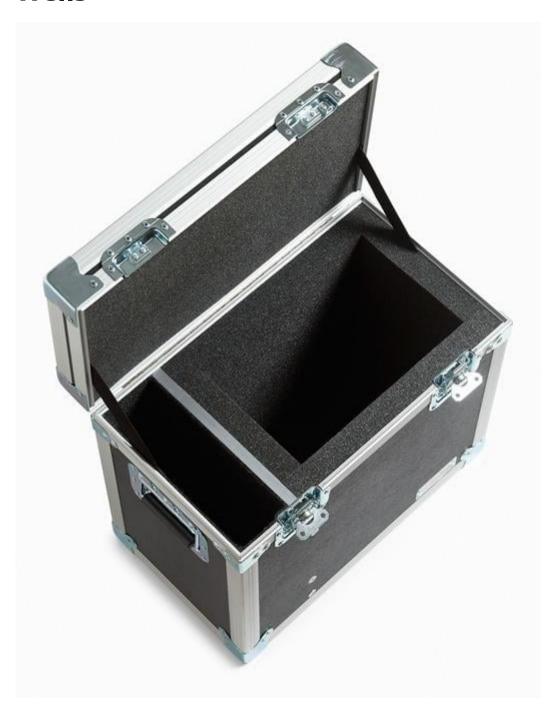

## Product overview: 9170-CASE | Case, Carrying, 9170-3 Metrology Wells

- Carrying case for the 9170 Series Metrology Well Calibrators
- Laminated birch or lightweight composite panels
- Recessed steel handles and latches
- Foam lined for impact protection