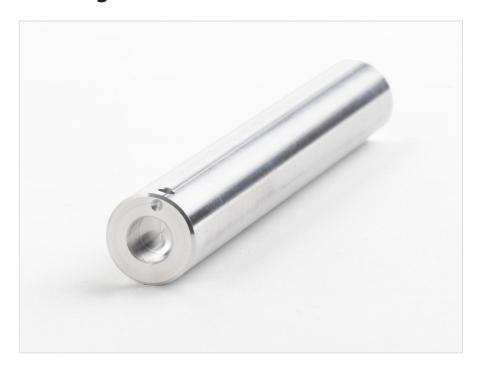

## 3102-0 | Insert, AL 1/2" X 4" blank

## Product overview: 3102-0 | Insert, AL 1/2" X 4" blank

If you have a non-standard application that requires custom diameter holes in your insert start with these blank inserts and create your own. This insert is designed for use with the 9009 Industrial Dual-Block Dry-Well.

## **Ordering information**

**3102-0** Insert, AL 1/2" X 4" blank