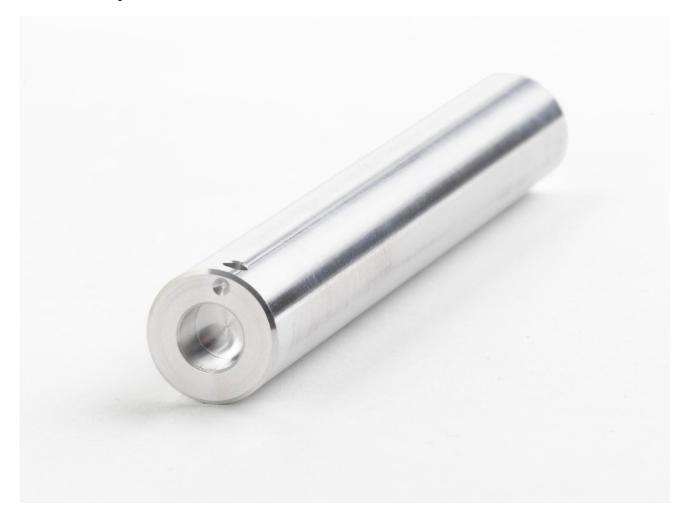

## 3102-0 | Insert, AL 1/2" X 4" blank

## Product overview: 3102-0 | Insert, AL 1/2" X 4" blank

If you have a non-standard application that requires custom diameter holes in your insert start with these blank inserts and create your own. This insert is designed for use with the 9009 Industrial Dual-Block Dry-Well.

## **Ordering information**

**3102-0** Insert, AL 1/2" X 4" blank