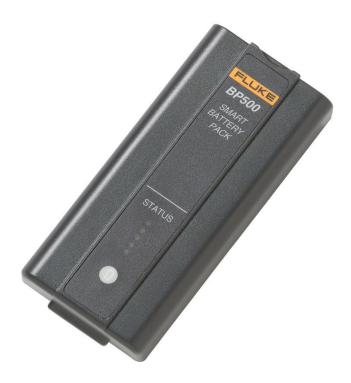

## Fluke BP500 Lithium-ion Battery 3000 mAh

## Product overview: Fluke BP500 Lithium-ion Battery 3000 mAh

Replacement or spare high-capacity 7.4 V 3000MAH Li-ion battery for Fluke 500 Series Battery Analyzers.

## **Ordering information**

Fluke BP500

Lithium-ion Battery 3000 mAh