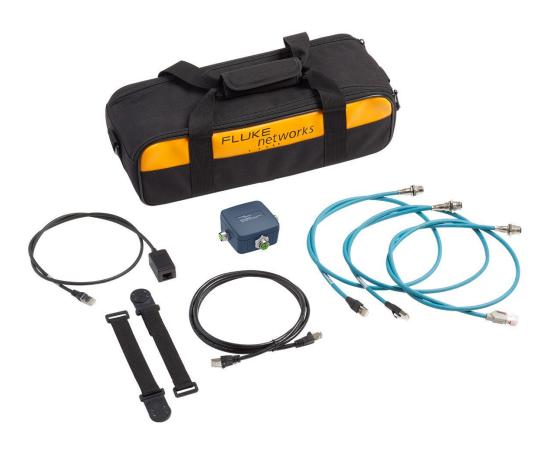

Includes Multi-Connector Adapter, Cat6A patch cord, RJ45 male to RJ45 female patch cord, RJ45/M12X patch cord, RJ45/M12D patch cord, and RJ45/M8D patch cord.

#### Includes:

- Multi-Connector Adapter
- Cat6A patch cord
- RJ45 male to RJ45 female patch cord
- RJ45/M12X patch cord
- RJ45/M12D patch cord
- RJ45/M8D patch cord