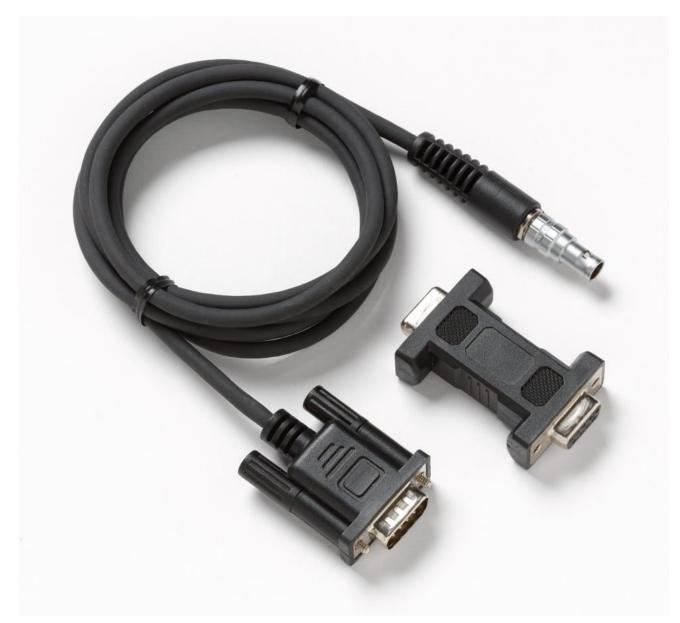

**TECHNICAL DATA** 

HART DRYWELL CABLE | An interface cable kit that includes a null modem to connect the Fluke 754 with Fluke Calibration dry-wells and Micro-Baths to automate

# Product overview: HART DRYWELL CABLE | An interface cable kit that includes a null modem to connect the Fluke 754 with Fluke Calibration dry-wells and Micro-Baths to automate

Use the HART DRYWELL CABLE to connect the Fluke 754 with these Fluke Calibration temperature sources to automate and document the calibration of temperature sensors and transmitters in the field or at the bench.

### HART DRYWELL CABLE

An interface cable kit that includes a null modem to connect the Fluke 754 with Fluke Calibration dry-wells and Micro-Baths to automate and document the calibration of temperature sensors and transmitters in the field or at the bench.