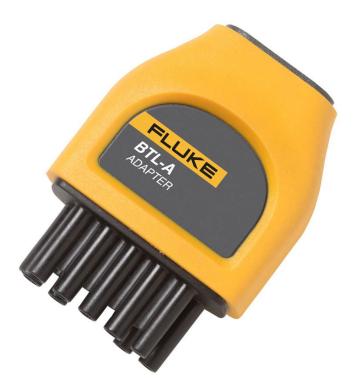

## Product overview: Fluke BTL-A Voltage/Current Probe Adapter

Voltage/current probe adapter for Fluke 500 Series Battery Analyzers. The BTL-A allows connection of standard 4mm banana plug test leads or current clamp adapter. Allows the BT521 Series Battery Analyzer to make AC and DC voltage and current measurements using the Fluke i410 AC/DC Current Clamp.

## Fluke BTL-A

Voltage/Current Probe Adapter