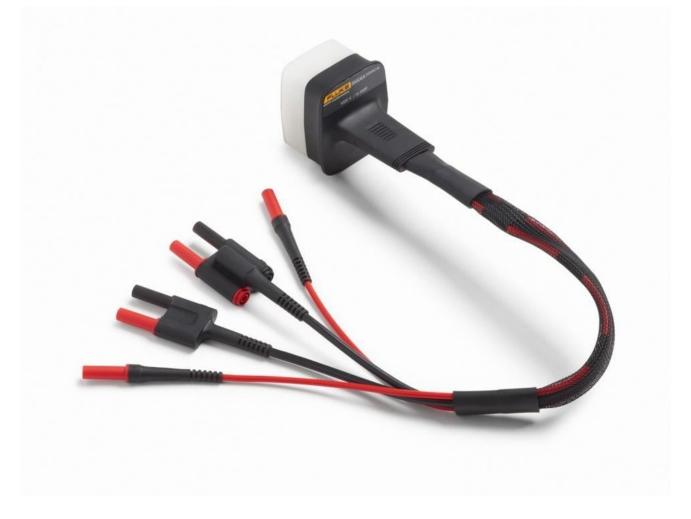

# Product overview: 55XXA/DMMCAL | DMM Autocal Adapter

The 55XXA/DMMCAL AUTOCAL ADAPTER is a lead set that connects to the 5560A, 5550A or 5540A Multi-Product Calibrators' output blocks at one end and to a device under test (DUT) on the other. The adapter minimizes manual lead connections during the verification process.