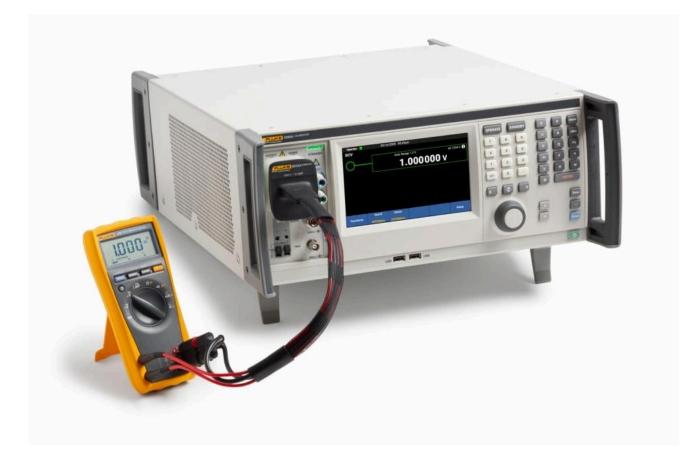

# Product overview: 55XXA/DMMCAL | DMM Autocal Adapter

The 55XXA/DMMCAL AUTOCAL ADAPTER is a lead set that connects to the 5560A, 5550A or 5540A Multi-Product Calibrators' output blocks at one end and to a device under test (DUT) on the other. The adapter minimizes manual lead connections during the verification process.