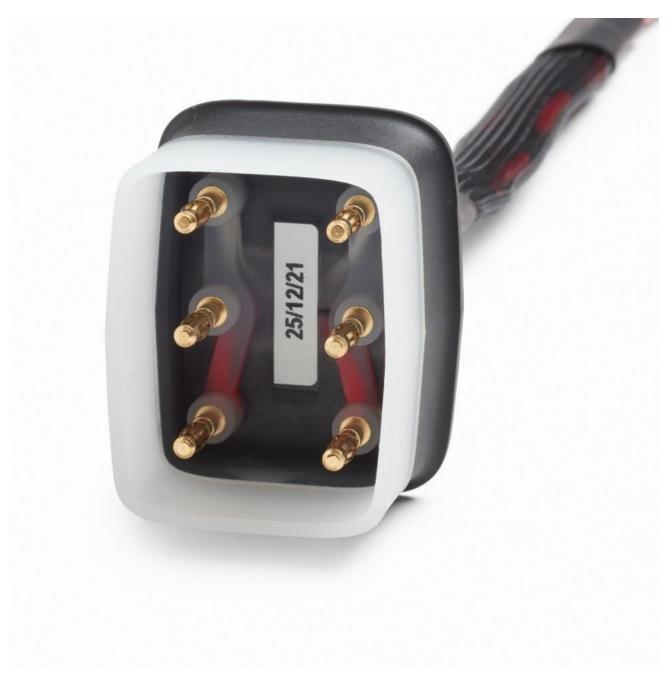

# Specifications: 55XXA/DMMCAL | DMM Autocal Adapter

DMM Input/Sense coax cables: 1020 Vrms max LO I Current: 3.2 A max

3 Fluke Corporation 55XXA/DMMCAL | DMM Autocal Adapter

HI I Current: 15 A max