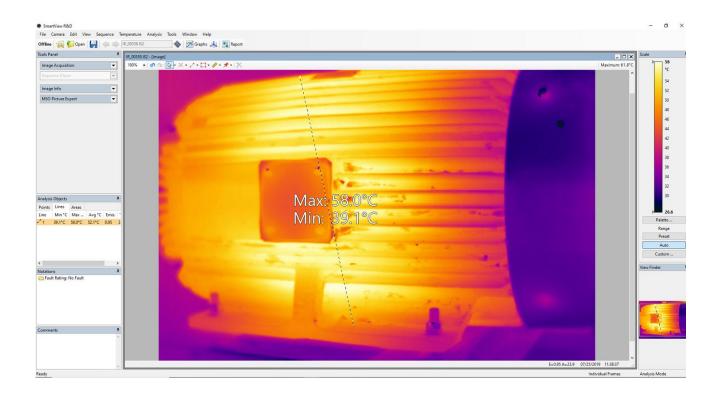

### **Key features**

- Customizable reports display the information you need based on your application
- Real time radiometric data streaming capability
- Data trending and time plots
- Advanced analysis features; Spot measures, lines/profiles, area/histograms, hot/cold markers, rulers, adjustable emmisivity by object, and more
- Easy to use file management

## Product overview: Fluke SmartView R&D Thermal Imaging Software

SmartView R&D provides accurate and detailed analysis for professional thermographers from research and development to high end utilities and preventive maintenance programs. Users can quickly and easily create customized reports to share with the team and stream and analyze data directly from their thermal camera to a computer.