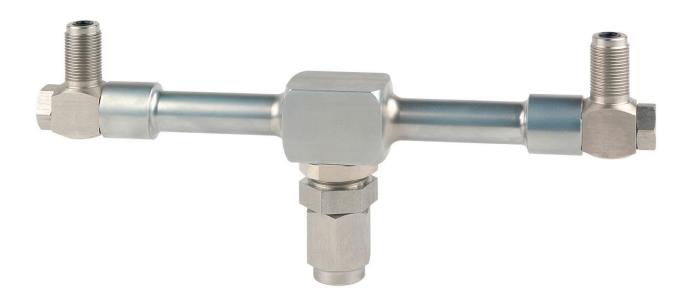

## Product overview: P5544 Two Gauge Stand

This adapter mounts directly to the test port of the calibrator and allows for the calibration of two instruments at the same time or the connection of a reference test instrument. Maximum working pressure is 10,000 psi (700 bar).

### Specifications: P5544 Two Gauge Stand

| Specifications             |                                                                               |
|----------------------------|-------------------------------------------------------------------------------|
| Body Material              | Brass and Stainless steel                                                     |
| O-Rings                    | Nitrile                                                                       |
| Test Port Adapters         | 1 set, 1/8, 1/4, 3/8 and 1/2 NPT or BSP and adapters supplied with calibrator |
| Calibrator Test Connection | 1/2 BSP male (mating adapter supplied)                                        |

### P5544

P5544 Two Gauge Stand