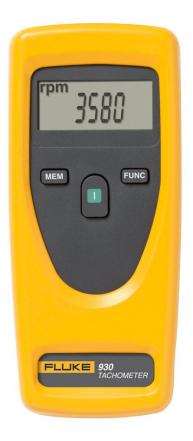

# Fluke 930 Non-Contact Tachometer

### Product overview: Fluke 930 Non-Contact Tachometer

Fluke 930 is a handheld tachometer and is equivalent to a Fluke 931 with minimum configuration and can accurately measure the revolutions per minute (RPM) or surface speed and distance. With only the non-contact measuring function provided, it's more affordable and offers consistent quality.