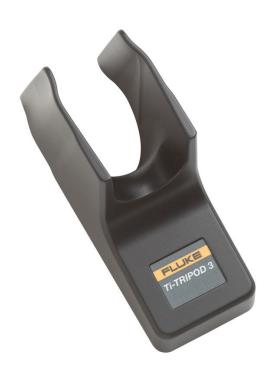

### **Product overview: Fluke Tripod Mounting Accessory 3**

This specially-engineered, one-piece mounting accessory quickly and easily attaches to your Ti400, Ti300 or Ti200 Infrared Camera and allows you to mount to a standard tripod or monopod for those applications or situations that require a more stable or semi-fixed platform.

#### Fluke TriPod 3

Tripod Mounting Base

p>Use with Ti400, Ti300 and Ti200 Infrared Cameras.