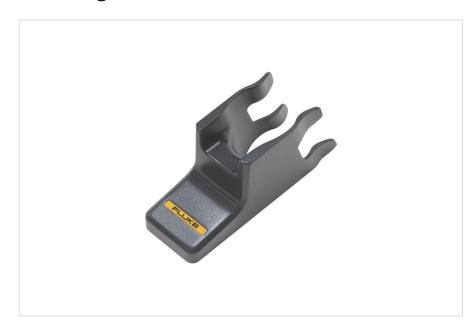

### **Product overview: Fluke Tripod Mounting Base**

This specially-engineered, lightweight, one-piece mounting accessory quickly and easily attaches to your Ti32, Ti29, Ti27, Ti25, Ti10, Ti9, TiR32, TiR29, TiR27, TiR, TIR, TIRx, and TiS infrared camera and allows you to mount to a standard tripod or monopod for those applications or situations that require a more stable or semi-fixed platform.

#### Fluke TI-TRIPOD

Mounting Base