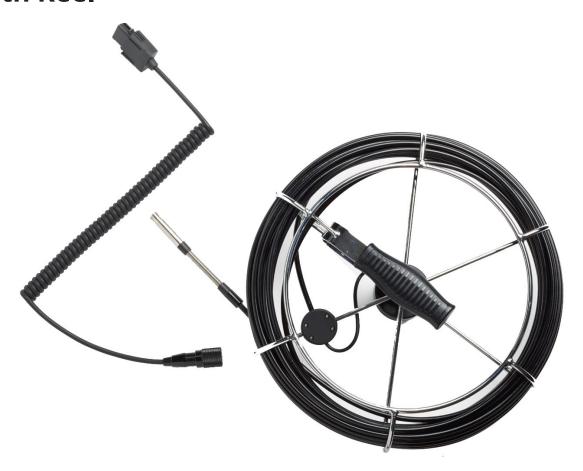

# Fluke 9 MM Scope with 20 M Videoscope Probe with Reel

### **Key features**

Optional 20 meter reel, 9 millimeter videoscope probe with forward view camera. Compatible with Fluke DS701 and Fluke DS703 FC Videoscopes. Supports all features of the Fluke Videoscopes except Up is  $Up^{TM}$ 