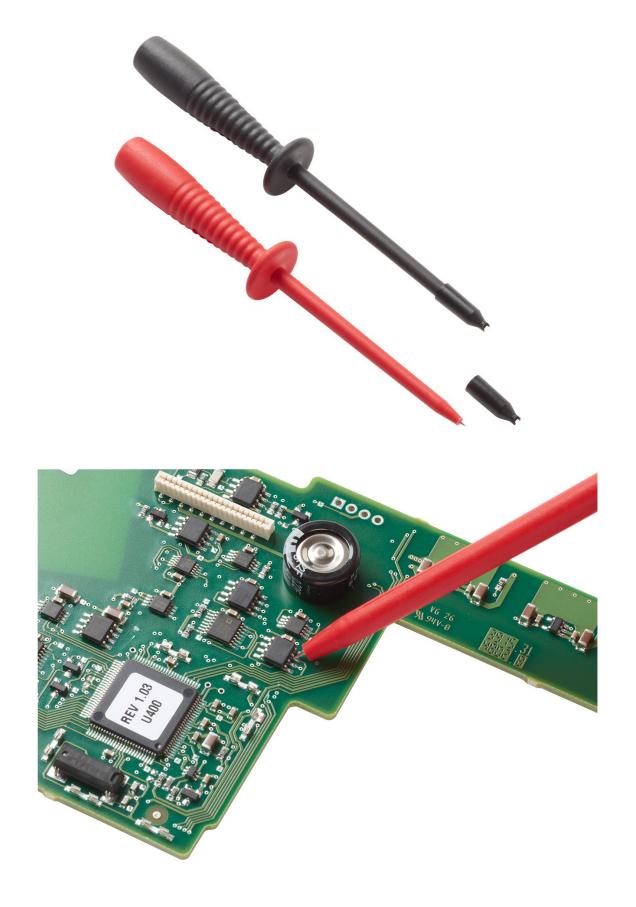

# Fluke TP80 Electronic Test Probes

## **Key features**

- One pair (red, black)
- IC insulated cap prevents shortening of IC legs for probing high density components or boards
- CAT III 1000 V, 1 A rating
- One year warranty

## Product overview: Fluke TP80 Electronic Test Probes

Recommended for use with TL222 and TL224

#### Fluke TP80

Fluke TP80 Electronic Test Probes