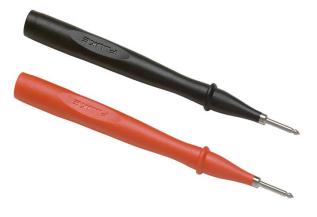

# Fluke TP2 Slim Reach Test Probes

### **Key features**

- One pair (red, black) of slender probe bodies for probing closely spaced or recessed terminals
- Hard stainless steel probe tips
- 2 mm diameter tip for electronics work
- CAT II 1000 V, 10 A rating
- One year warranty

#### Fluke TP2

Slim Reach Test Probes

- One pair (red, black) of slender probe bodies for probing closely spaced or recessed terminals
- Hard stainless steel probe tips
- 2 mm diameter tip for electronics work