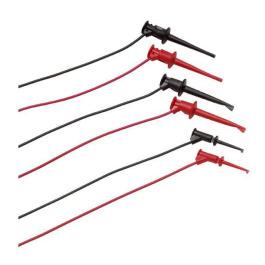

# Fluke TL970 Hook and Pincer Set

# **Key features**

Handy all-in-one kit that includes 3 Test Lead Sets:

- TL940 Mini-Hook Test Lead Set
- TL950 Mini-Pincer Test Lead Set
- TL960 Micro-Hook Test Lead Set
- One year warranty

#### Fluke TL970

Handy all-in-one kit that includes:

- 3 Test Lead Sets:
  - o TL940 Mini-Hook Test Lead Set
  - o TL950 Mini-Pincer Test Lead Set
  - ∘ TL960 Micro-Hook Test Lead Set