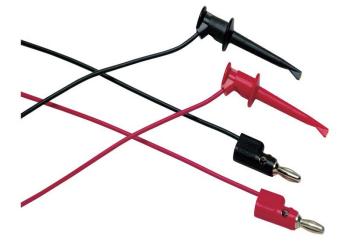

# Fluke TL940 Mini-Hook Test Leads

### **Key features**

- 1 pair (red, black) of test leads with multi-stacking 4 mm banana plugs and mini-hooks
- Mini-hooks attach to component leads up to 1.5 mm diameter
- 90 cm long PVC insulated leads
- 30 V rms or 60 V DC, 3 A
- One year warranty

#### TL940

Mini-Hook Test Leads