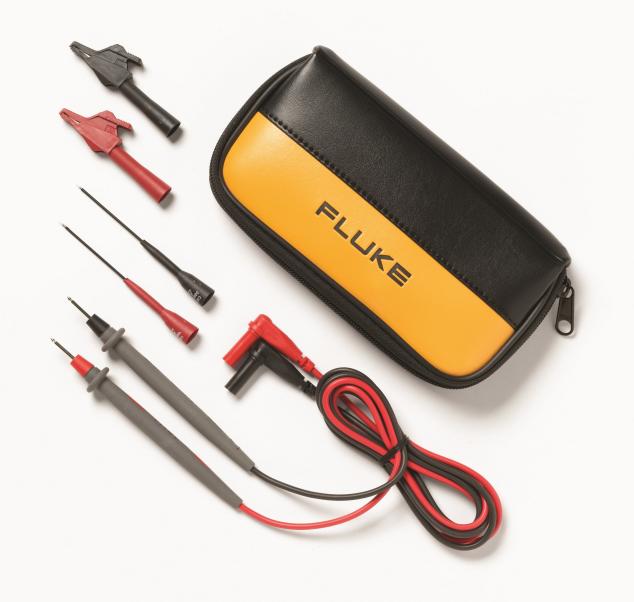

## Product overview: Fluke TL80A -1, Test Lead Set, Basic Electronic

- Economical accessories for making measurements in low energy, electronic applications
- One pair (red, black) each 1 meter long WearGuard<sup>™</sup> test lead set, TL71-1. Exposes contrasting color when leads are damaged and need replacing.
- Compatible with all instruments that accept standard 4 mm, shrouded banana connectors
- EN/IEC 61010-031:2002 +A1:2008
- Includes: Alligator Clips, 5 A max Insulated Extended probe tips, 3A max
- C75 soft carrying case
- One year warranty