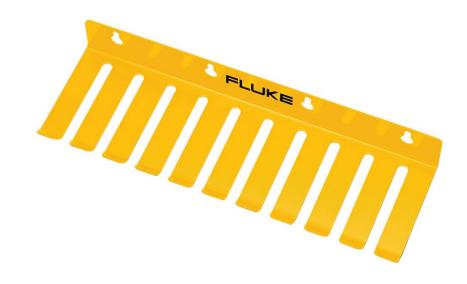

## Fluke H900 Test Lead Holder

# **Key features**

- Heavy duty construction with mounting holes
- Holder has 10 slots for wires up to 8 mm in diameter
- $\bullet\,$  Over-all dimensions: 27.9 cm L x 8.9 cm W x 3.2 cm H
- One year warranty