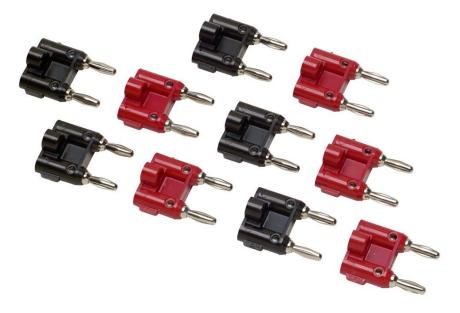

# Fluke BP980 Double Banana Plug Kit

## **Key features**

- 5 pair (red, black) of double 4 mm banana plugs
- Each plug has 3.1 mm holes for mounting wires and components
- Brass plugs/jack, beryllium copper springs
- 30 V rms or 60 V DC, 15 A
- One year warranty